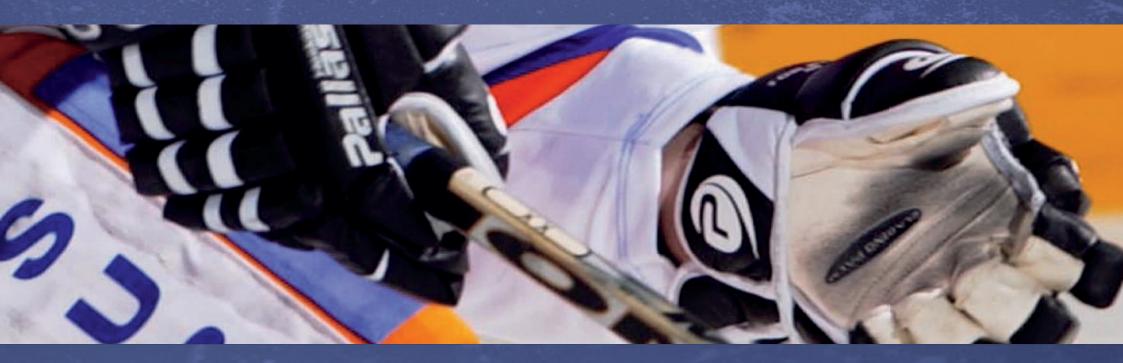

## 2015/2016



Pallas Since 1978

## HOCKEY GLOVES

# Pallas Since 1978



#### 106 CLASSIC PRO

Surface: PU

Palm: double Clarino Wrist: Pro-Flex

Two-piece fingers with side protectors

Liner: Coolmax

Sizes: S/13", M/14", L/15" Color: Black/Silver



#### 105 CLASSIC PRO

Surface: PU

Palm: double Clarino Wrist: Pro-Flex

Two-piece fingers with side protectors

Liner: Coolmax

Sizes: S/13", M/14", L/15" Color: Black/White



#### 103 JR

Top glove for juniors. Surface: PU/Nylon Two-piece fingers. Palm: Clarino

Size: 12", 11" and 9" Color: black/silver

## HOCKEY PROTECTIVES

## Premium Line



Prenium 125
Pro level shoulder pad. Multipanel construction with poly inserts.
Flexible pads, ventilated, light materials and good fit.
Sizes: S-M-L

Premium 123

Premium 135

Pro level shoulder pad for junio