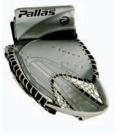

#### 2204 Wave Light

Pro level blocker Surface microfiber-weave. Extremely lightweight glove with good fit. Color: white/silver/black

**Scorpio goalie catching glove**Catching glove for active pro level senior and juniors goalies. Lightweight, full finger protection, back hand and wrist protection. Material: PU-weave.

Color: white/black/red

Sizes:208 SR. 206 JR and 206 PW

**Scorpio goalie blocker**Blocker for senior and junior goalies. Lightweight, finger and side protection. Clarino palm.
Color: white/black/red

Sizes: 204 SR, 202 JR ja 202 PW