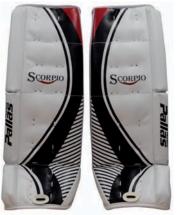

## SCORPIO LINE

Patential Parameter Parame

#### **SCORPIO**

## 216 Scorpio

Light shin pads for active pro level goalie and juniors.

Material PU-weave Color: white/red/silver Sizes: 216 SR 32" -34" -36" Sizes: 213 JR 26" -28" -30" Sizes: 212 PW 22" ja 24"