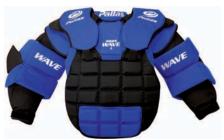

## **GOALIE EQUIPMENT**

Wave

2224 Wave Light SR

Sizes: M-L

2223 Wave Light JR

224 Scorpio SR

Lightweight body-arm protector for senior goalies.

223 Scorpio JR