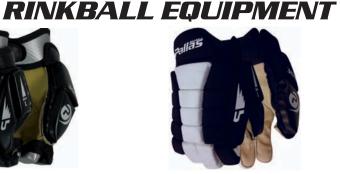

PALLAS GOALIE TRAINING JERSEY Mesh nylon. Sizes: SR and JR

Colors: Black, white

309 Pro

Top gloves for rinkball and bandy. Two-piece fingers, multipanel construction, Clarino palm. PU surface

Sizes: M-L Color: black/silver

308 Pro
308 SR
Gloves for active level.
Two-piece fingers.
Clarino palm.
Nylon surface
Sizes: M-L
Color: black/white

**42B**Top level body protector for rinkball goalie.
Sizes: M-L

**154 Active SR - JR**Protective pants for rinkball player. Sizes: 46-56, 120-140-160 cm.
Colors: Black