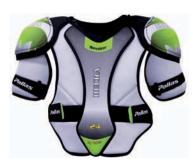

## Premium Line

Prenium 125
Pro level shoulder pad. Multipanel construction with poly inserts.
Flexible pads, ventilated, light materials and good fit.
Sizes: S-M-L

Premium 123

Premium 135

Pro level shoulder pad for juniors. Same construction and features as Premium 125.