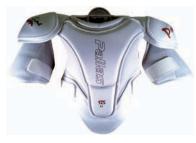

## Premium Line

Prenium 125
Pro level shoulder pad. Multipanel construction with poly inserts.
Flexible pads, ventilated, light materials and good fit.
Sizes: S-M-L

Premium 123

Premium 135

Pro level shoulder pad for juniors. Same construction and features as Premium 125.