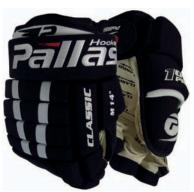

#### 105 CLASSIC PRO

Surface: PU

Palm: double Clarino Wrist: Pro-Flex

Two-piece fingers with side protectors

Liner: Coolmax

Sizes: S/13", M/14", L/15" Color: Black/White