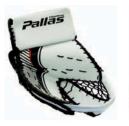

## 2208 Wave Light

Pro level catching glove. Surface microfiber-weave. Very light and flexible construction. Color: white/silver/black

#### 2204 Wave Light

Pro level blocker Surface microfiber-weave. Extremely lightweight glove with good fit. Color: white/silver/black

**Scorpio goalie catching glove**Catching glove for active pro level senior and juniors goalies. Lightweight, full finger protection, back hand and wrist protection. Material: PU-weave.