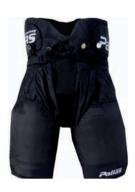

#### 154 Active SR - JR

Pants for senior and junior hobby players. Protective with firm nylon shell. Sizes: 46-56, 120-140-160

Colors: black