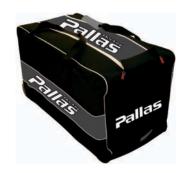

## **HOCKEY BAGS**

Luxus Wheel bags SR and JR skate pockets inside

Wheel bag Goalie

Luxus bags SR and JR skate pockets inside

Hockey bag Goalie, SR and JR

#### PALLAS HOCKEY BAGS

Fabric 600D Nylon, zipper no 10

|        | L   |   | Н  |   | В     |
|--------|-----|---|----|---|-------|
| Junior | 75  | Χ | 45 | Χ | 38 cm |
| Senior | 95  | Х | 55 | Х | 45 cm |
| Goalie | 105 | Χ | 60 | Χ | 50 cm |

Luxus with skate pockets:

Junior 80 x 43 x 38 cm Senior 90 x 48 x 43 cm

Wheel luxus bags with skate pockets:
Luxus Senior 90 x 48 x 43 cm
Luxus JR 80 x 43 x 38 cm
Goalie 105 x 60 x 50 cm