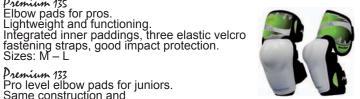

Premium 133 Pro level elbow pads for juniors.

## Same construction and features as Premium 135. Premium 115

Shinguards for pros.
Integrated inner paddings and plastic shell.
Anatomical left and right shin construction.

fastening straps, good impact protection. Sizes: M – L