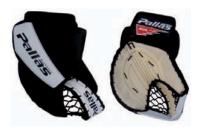

#### 2204 Wave Light

Pro level blocker Surface microfiber-weave. Extremely lightweight glove with good fit. Color: white/silver/black

**Scorpio goalie catching glove**Catching glove for active pro level senior and juniors goalies. Lightweight, full finger protection, back hand and wrist protection. Material: PU-weave.

Color: white/black/red

Sizes:208 SR. 206 JR and 206 PW

**Scorpio goalie blocker**Blocker for senior and junior goalies. Lightweight, finger and side protection. Clarino palm.
Color: white/black/red

Sizes: 204 SR, 202 JR ja 202 PW