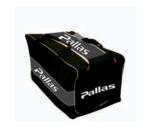

## **HOCKEY BAGS**

Luxus Wheel bags SR and JR skate pockets inside

Wheel bag Goalie

Luxus bags SR and JR skate pockets inside

Hockey bag Goalie, SR and JR

#### PALLAS HOCKEY BAGS

Fabric 600D Nylon, zipper no 10

|        | L   |   | Н  |   | В     |
|--------|-----|---|----|---|-------|
| Junior | 75  | Χ | 45 | Χ | 38 cm |
| Senior | 95  | Х | 55 | Х | 45 cm |
| Goalie | 105 | Χ | 60 | Χ | 50 cm |

Luxus with skate pockets:

Junior 80 x 43 x 38 cm Senior 90 x 48 x 43 cm

Wheel luxus bags with skate pockets:
Luxus Senior 90 x 48 x 43 cm
Luxus JR 80 x 43 x 38 cm
Goalie 105 x 60 x 50 cm