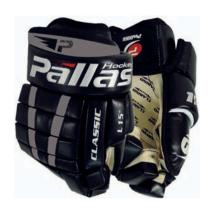

#### 106 CLASSIC PRO

Surface: PU

Palm: double Clarino Wrist: Pro-Flex

Two-piece fingers with side protectors

Liner: Coolmax

Sizes: S/13", M/14", L/15" Color: Black/Silver