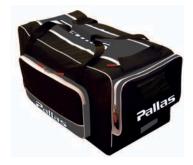

## **HOCKEY BAGS**

Luxus Wheel bags SR and JR skate pockets inside

Wheel bag Goalie

Luxus bags SR and JR skate pockets inside

Hockey bag Goalie, SR and JR

#### PALLAS HOCKEY BAGS

Fabric 600D Nylon, zipper no 10

|        | L   |   | Н  |   | В     |
|--------|-----|---|----|---|-------|
| Junior | 75  | Χ | 45 | Χ | 38 cm |
| Senior | 95  | Х | 55 | Х | 45 cm |
| Goalie | 105 | Χ | 60 | Χ | 50 cm |

Luxus with skate pockets:

Junior 80 x 43 x 38 cm Senior 90 x 48 x 43 cm

Wheel luxus bags with skate pockets:
Luxus Senior 90 x 48 x 43 cm
Luxus JR 80 x 43 x 38 cm
Goalie 105 x 60 x 50 cm