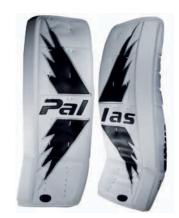

## 216 Scorpio

Light shin pads for active pro level goalie and juniors.

Material PU-weave Color: white/red/silver Sizes: 216 SR 32" -34" -36" Sizes: 213 JR 26" -28" -30" Sizes: 212 PW 22" ja 24"