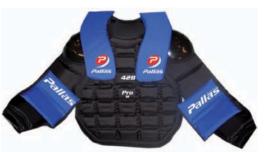

308 Pro
308 SR
Gloves for active level.
Two-piece fingers.
Clarino palm.
Nylon surface
Sizes: M-L
Color: black/white

**42B**Top level body protector for rinkball goalie.
Sizes: M-L

**154 Active SR - JR**Protective pants for rinkball player. Sizes: 46-56, 120-140-160 cm.
Colors: Black