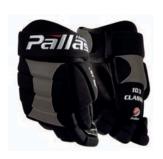

#### 103 JR

Top glove for juniors. Surface: PU/Nylon Two-piece fingers. Palm: Clarino

Size: 12", 11" and 9" Color: black/silver