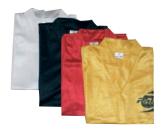

#### 106 CLASSIC PRO

Surface: PU

Palm: double Clarino Wrist: Pro-Flex

Two-piece fingers with side protectors

Liner: Coolmax

Sizes: S/13", M/14", L/15" Color: Black/Silver

#### 105 CLASSIC PRO

Surface: PU

Palm: double Clarino Wrist: Pro-Flex

Two-piece fingers with side protectors

Liner: Coolmax

Sizes: S/13", M/14", L/15" Color: Black/White

#### 103 JR

Top glove for juniors. Surface: PU/Nylon Two-piece fingers. Palm: Clarino

Size: 12", 11" and 9" Color: black/silver