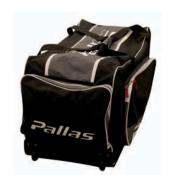

## **HOCKEY BAGS**

Luxus Wheel bags SR and JR skate pockets inside

Wheel bag Goalie

Luxus bags SR and JR skate pockets inside

Hockey bag Goalie, SR and JR

#### PALLAS HOCKEY BAGS

Fabric 600D Nylon, zipper no 10

|        | L   |   | Н  |   | В     |
|--------|-----|---|----|---|-------|
| Junior | 75  | Χ | 45 | Χ | 38 cm |
| Senior | 95  | Х | 55 | Х | 45 cm |
| Goalie | 105 | Χ | 60 | Χ | 50 cm |

Luxus with skate pockets:

Junior 80 x 43 x 38 cm Senior 90 x 48 x 43 cm

Wheel luxus bags with skate pockets:
Luxus Senior 90 x 48 x 43 cm
Luxus JR 80 x 43 x 38 cm
Goalie 105 x 60 x 50 cm