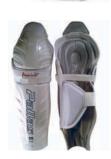

#### Decra 34

Elbow pads for active pro level. Good protection and function. Sizes: SR, JR and PW

Shinguards for active pro level. Adjustable inner paddings. Elastic calf protection

Velcro fastening. Sizes: S/14", M/15", L/16" Size: 13"/150-160 cm Size: 12"/140-150 cm Size: 11"/130-140 cm Size: 10"/120-130 cm Size: 9"/110-120 cm