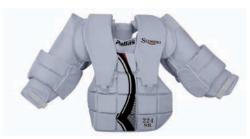

## Premium Line

Prenium 125
Pro level shoulder pad. Multipanel construction with poly inserts.
Flexible pads, ventilated, light materials and good fit.
Sizes: S-M-L

Premium 123

Premium 135

Pro level shoulder pad for juniors. Same construction and features as Premium 125.