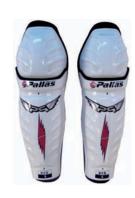

## 216 Scorpio

Light shin pads for active pro level goalie and juniors.

Material PU-weave Color: white/red/silver Sizes: 216 SR 32" -34" -36" Sizes: 213 JR 26" -28" -30" Sizes: 212 PW 22" ja 24"