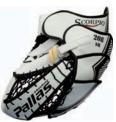

#### 2204 Wave Light

Pro level blocker Surface microfiber-weave. Extremely lightweight glove with good fit. Color: white/silver/black

**Scorpio goalie catching glove**Catching glove for active pro level senior and juniors goalies. Lightweight, full finger protection, back hand and wrist protection. Material: PU-weave.

Color: white/black/red

Sizes:208 SR. 206 JR and 206 PW

**Scorpio goalie blocker**Blocker for senior and junior goalies. Lightweight, finger and side protection. Clarino palm.
Color: white/black/red

Sizes: 204 SR, 202 JR ja 202 PW