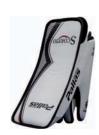

#### 106 CLASSIC PRO

Surface: PU

Palm: double Clarino Wrist: Pro-Flex

Two-piece fingers with side protectors

Liner: Coolmax

Sizes: S/13", M/14", L/15" Color: Black/Silver

#### 105 CLASSIC PRO

Surface: PU

Palm: double Clarino Wrist: Pro-Flex

Two-piece fingers with side protectors

Liner: Coolmax

Sizes: S/13", M/14", L/15" Color: Black/White