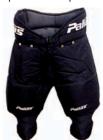

#### 154 Active SR - JR

Pants for senior and junior hobby players. Protective with firm nylon shell. Sizes: 46-56, 120-140-160

Colors: black