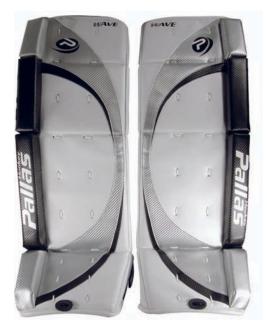

## **WAVE LINE**

## 216 Scorpio

Light shin pads for active pro level goalie and juniors.

Material PU-weave Color: white/red/silver Sizes: 216 SR 32" -34" -36" Sizes: 213 JR 26" -28" -30" Sizes: 212 PW 22" ja 24"